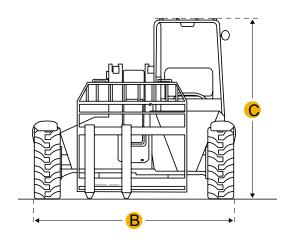

# Manitou MRT 2540







# **Dimensions**

### Dimensions



# **Length To Fork Face**

18.94ft in



### **Ground Clearance**

14.57ft in



### Width Over Tires

7.96ft in



# Overall Height

10.01ft in



#### Wheelbase

9.03ft in

# **Turning Radius Outside Tires**

13.26ft in

### Lift



### **Max Lift Height**

80.71ft in



**Max Forward Reach** 

60.7ft in

Max Load At Max Reach

881.85lb

Max Load At Max Height

3858.09lb

**Max Lift Capacity** 

8818.5lb

# **Specifications**

#### Engine

**Engine Make** 

2345

**Engine Model** 

OM 904 LA (EURO 3)

**Gross Power** 

147.6hp

**Displacement** 

259.4cu in

#### Operational

**Operating Weight** 

37842.4lb

**Fuel Capacity** 

60.8gal

### **Hydraulic System Fluid Capacity**

52.9gal

**Drawbar Pull** 

18446.1lb

**Tire Size** 

18-22.5

####