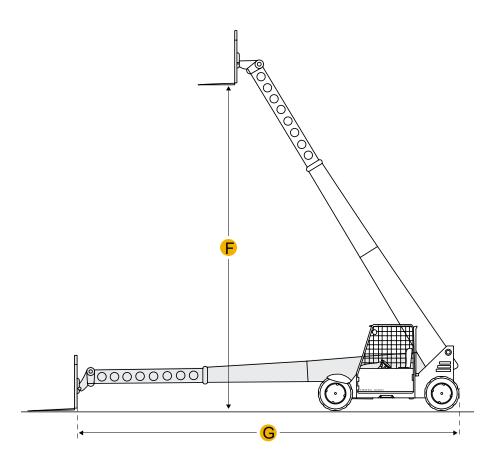

### **Max Lift Height**

80.71ft in

**Max Forward Reach** 

60.7ft in

Max Load At Max Reach

881.85lb

Max Load At Max Height

3858.09lb