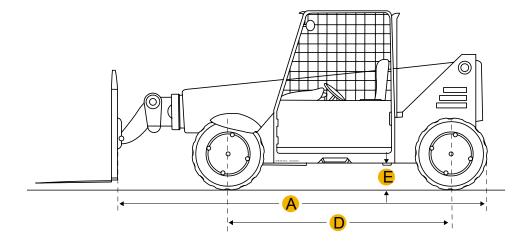

# **Length To Fork Face**

18.94ft in

#### Wheelbase

9.03ft in

# **Turning Radius Outside Tires**

13.26ft in