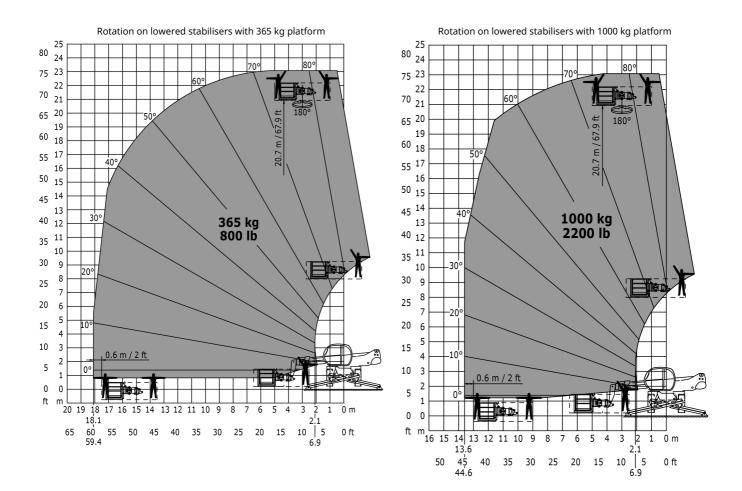

## Technical sheet **MRT 2150 PRIVILEGE PLUS**

**Rotating Telehandlers** 

| Capacities                                   | Metric                           |
|----------------------------------------------|----------------------------------|
| Max. capacity                                | 4999 kg                          |
| Max. lift height                             | 20.90 m                          |
| Max. reach                                   | 17.90 m                          |
| Dimensions                                   |                                  |
| l2 - Length to fork heel                     | 6.87 m                           |
| l1 - Overall length                          | 8.07 m                           |
| b1 - Overall machine width                   | 2.49 m                           |
| b7 - Overall width with stabilisers extended | 5.55 m                           |
| h17 - Overall height                         | 3.05 m                           |
| Wa3 Frame outer turning radius               | 5.23 m                           |
| m4 - Machine ground clearance                | 0.35 m                           |
| a4 - Tilt-up angle                           | 12 °                             |
| a5 - Tilt-down angle                         | 105 °                            |
| Standard tyres                               | Pneumatic                        |
| Standard forks                               | 1200 x 150 x 50                  |
| Weight                                       | 17930 kg                         |
| Stabilisers                                  |                                  |
| Туре                                         | Telescopic Duplex                |
| Controls                                     | Individual or Simultaneous       |
| Engine                                       |                                  |
| Brand                                        | Mercedes                         |
| Environmental standards                      | OM 934 E4-5                      |
| Power                                        | 156 hp / 115 kW                  |
| Max. torque                                  | 675 Nm at 1500 rpm               |
| Number of cylinders - Capacity               | 4 - 5130 cm³                     |
| Injection                                    | Direct                           |
| Cooling                                      | by Water                         |
| Transmission                                 |                                  |
| Туре                                         | Hydrostatic                      |
| Drawbar pull                                 | 8700 daN                         |
| Parking brake                                | Automatic negative parking brake |
| Service brake                                | Hydraulic                        |
| Hydraulics                                   |                                  |
| Type of pump                                 | Gear pump                        |
| Hydraulic flow rate                          | 115 l/min                        |
| Pressure                                     | 275 bar                          |
| Tank capacities                              |                                  |
| Hydraulic oil                                | 225                              |
| Fuel                                         | 305 I                            |
| AdBlue Diesel Exhaust Fluid (DEF)            | 57                               |
| Noise & vibration                            |                                  |
| Noise at driving position (LpA)              | 79.70 dB(A)                      |
| Noise to environment (LwA)                   | 108 dB(A)                        |
| Vibration on hands/arms                      | <2.50 m/s <sup>2</sup>           |