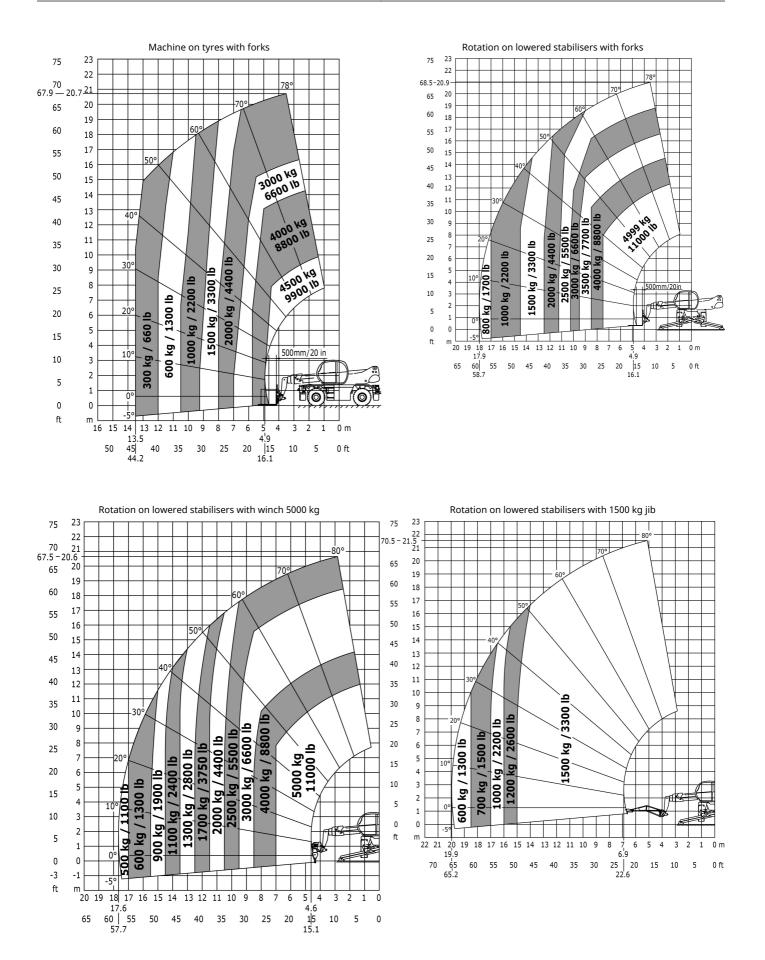

## Technical sheet **MRT 2150 PRIVILEGE PLUS**

**Rotating Telehandlers** 

| Capacities                                   | Metric                           |
|----------------------------------------------|----------------------------------|
| Max. capacity                                | 4999 kg                          |
| Max. lift height                             | 20.90 m                          |
| Max. reach                                   | 17.90 m                          |
| Dimensions                                   |                                  |
| l2 - Length to fork heel                     | 6.87 m                           |
| l1 - Overall length                          | 8.07 m                           |
| b1 - Overall machine width                   | 2.49 m                           |
| b7 - Overall width with stabilisers extended | 5.55 m                           |
| h17 - Overall height                         | 3.05 m                           |
| Wa3 Frame outer turning radius               | 5.23 m                           |
| m4 - Machine ground clearance                | 0.35 m                           |
| a4 - Tilt-up angle                           | 12 °                             |
| a5 - Tilt-down angle                         | 105 °                            |
| Standard tyres                               | Pneumatic                        |
| Standard forks                               | 1200 x 150 x 50                  |
| Weight                                       | 17930 kg                         |
| Stabilisers                                  |                                  |
| Туре                                         | Telescopic Duplex                |
| Controls                                     | Individual or Simultaneous       |
| Engine                                       |                                  |
| Brand                                        | Mercedes                         |
| Environmental standards                      | OM 934 E4-5                      |
| Power                                        | 156 hp / 115 kW                  |
| Max. torque                                  | 675 Nm at 1500 rpm               |
| Number of cylinders - Capacity               | 4 - 5130 cm³                     |
| Injection                                    | Direct                           |
| Cooling                                      | by Water                         |
| Transmission                                 |                                  |
| Туре                                         | Hydrostatic                      |
| Drawbar pull                                 | 8700 daN                         |
| Parking brake                                | Automatic negative parking brake |
| Service brake                                | Hydraulic                        |
| Hydraulics                                   |                                  |
| Type of pump                                 | Gear pump                        |
| Hydraulic flow rate                          | 115 l/min                        |
| Pressure                                     | 275 bar                          |
| Tank capacities                              |                                  |
| Hydraulic oil                                | 225                              |
| Fuel                                         | 305 I                            |
| AdBlue Diesel Exhaust Fluid (DEF)            | 57                               |
| Noise & vibration                            |                                  |
| Noise at driving position (LpA)              | 79.70 dB(A)                      |
| Noise to environment (LwA)                   | 108 dB(A)                        |
| Vibration on hands/arms                      | <2.50 m/s <sup>2</sup>           |