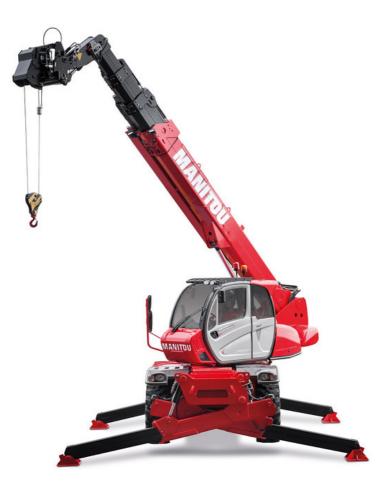

## Technical sheet **MRT 2150 PRIVILEGE PLUS**

**Rotating Telehandlers** 

| Capacities                                   | Metric                           |
|----------------------------------------------|----------------------------------|
| Max. capacity                                | 4999 kg                          |
| Max. lift height                             | 20.90 m                          |
| Max. reach                                   | 17.90 m                          |
| Dimensions                                   |                                  |
| l2 - Length to fork heel                     | 6.87 m                           |
| l1 - Overall length                          | 8.07 m                           |
| b1 - Overall machine width                   | 2.49 m                           |
| b7 - Overall width with stabilisers extended | 5.55 m                           |
| h17 - Overall height                         | 3.05 m                           |
| Wa3 Frame outer turning radius               | 5.23 m                           |
| m4 - Machine ground clearance                | 0.35 m                           |
| a4 - Tilt-up angle                           | 12 °                             |
| a5 - Tilt-down angle                         | 105 °                            |
| Standard tyres                               | Pneumatic                        |
| Standard forks                               | 1200 x 150 x 50                  |
| Weight                                       | 17930 kg                         |
| Stabilisers                                  |                                  |
| Туре                                         | Telescopic Duplex                |
| Controls                                     | Individual or Simultaneous       |
| Engine                                       |                                  |
| Brand                                        | Mercedes                         |
| Environmental standards                      | OM 934 E4-5                      |
| Power                                        | 156 hp / 115 kW                  |
| Max. torque                                  | 675 Nm at 1500 rpm               |
| Number of cylinders - Capacity               | 4 - 5130 cm³                     |
| Injection                                    | Direct                           |
| Cooling                                      | by Water                         |
| Transmission                                 |                                  |
| Туре                                         | Hydrostatic                      |
| Drawbar pull                                 | 8700 daN                         |
| Parking brake                                | Automatic negative parking brake |
| Service brake                                | Hydraulic                        |
| Hydraulics                                   |                                  |
| Type of pump                                 | Gear pump                        |
| Hydraulic flow rate                          | 115 l/min                        |
| Pressure                                     | 275 bar                          |
| Tank capacities                              |                                  |
| Hydraulic oil                                | 225                              |
| Fuel                                         | 305 I                            |
| AdBlue Diesel Exhaust Fluid (DEF)            | 57                               |
| Noise & vibration                            |                                  |
| Noise at driving position (LpA)              | 79.70 dB(A)                      |
| Noise to environment (LwA)                   | 108 dB(A)                        |
| Vibration on hands/arms                      | <2.50 m/s <sup>2</sup>           |