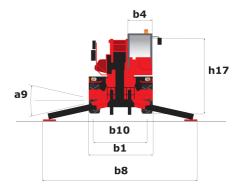

## Technical sheet **MRT 2150 PRIVILEGE PLUS**

**Rotating Telehandlers** 

| Capacities                                   | Metric                           |
|----------------------------------------------|----------------------------------|
| Max. capacity                                | 4999 kg                          |
| Max. lift height                             | 20.90 m                          |
| Max. reach                                   | 17.90 m                          |
| Dimensions                                   |                                  |
| l2 - Length to fork heel                     | 6.87 m                           |
| l1 - Overall length                          | 8.07 m                           |
| b1 - Overall machine width                   | 2.49 m                           |
| b7 - Overall width with stabilisers extended | 5.55 m                           |
| h17 - Overall height                         | 3.05 m                           |
| Wa3 Frame outer turning radius               | 5.23 m                           |
| m4 - Machine ground clearance                | 0.35 m                           |
| a4 - Tilt-up angle                           | 12 °                             |
| a5 - Tilt-down angle                         | 105 °                            |
| Standard tyres                               | Pneumatic                        |
| Standard forks                               | 1200 x 150 x 50                  |
| Weight                                       | 17930 kg                         |
| Stabilisers                                  |                                  |
| Туре                                         | Telescopic Duplex                |
| Controls                                     | Individual or Simultaneous       |
| Engine                                       |                                  |
| Brand                                        | Mercedes                         |
| Environmental standards                      | OM 934 E4-5                      |
| Power                                        | 156 hp / 115 kW                  |
| Max. torque                                  | 675 Nm at 1500 rpm               |
| Number of cylinders - Capacity               | 4 - 5130 cm³                     |
| Injection                                    | Direct                           |
| Cooling                                      | by Water                         |
| Transmission                                 |                                  |
| Туре                                         | Hydrostatic                      |
| Drawbar pull                                 | 8700 daN                         |
| Parking brake                                | Automatic negative parking brake |
| Service brake                                | Hydraulic                        |
| Hydraulics                                   |                                  |
| Type of pump                                 | Gear pump                        |
| Hydraulic flow rate                          | 115 l/min                        |
| Pressure                                     | 275 bar                          |
| Tank capacities                              |                                  |
| Hydraulic oil                                | 225                              |
| Fuel                                         | 305 I                            |
| AdBlue Diesel Exhaust Fluid (DEF)            | 57                               |
| Noise & vibration                            |                                  |
| Noise at driving position (LpA)              | 79.70 dB(A)                      |
| Noise to environment (LwA)                   | 108 dB(A)                        |
| Vibration on hands/arms                      | <2.50 m/s <sup>2</sup>           |

| Other data                                   | Metric |
|----------------------------------------------|--------|
| l12 - Overall length at stabilisers          | 5.22 m |
| b7 - Overall width with stabilisers extended | 5.55 m |
| b4 - Overall cab width                       | 0.99 m |
| l14 - Length of frame                        | 5.35 m |
| y - Wheelbase                                | 3.05 m |
| a9 - Levelling corrector                     | 8 °    |
| a4 - Tilt-up angle                           | 12 °   |
| a5 - Tilt-down angle                         | 105 °  |
| a7 - Counterweight offset (turret at 90°)    | 2.68 m |
| b10 - Front wheel gauge (middle of wheels)   | 2.05 m |
| Wa1 - Outer turning radius (with forks)      | 5.23 m |
| b15- Inside turning radius                   | 1.70 m |