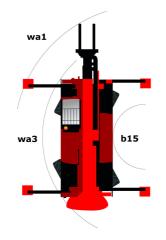

## Technical sheet **MRT 2150 PRIVILEGE PLUS**

**Rotating Telehandlers** 

| Capacities                                   | Metric                           |
|----------------------------------------------|----------------------------------|
| Max. capacity                                | 4999 kg                          |
| Max. lift height                             | 20.90 m                          |
| Max. reach                                   | 17.90 m                          |
| Dimensions                                   |                                  |
| l2 - Length to fork heel                     | 6.87 m                           |
| l1 - Overall length                          | 8.07 m                           |
| b1 - Overall machine width                   | 2.49 m                           |
| b7 - Overall width with stabilisers extended | 5.55 m                           |
| h17 - Overall height                         | 3.05 m                           |
| Wa3 Frame outer turning radius               | 5.23 m                           |
| m4 - Machine ground clearance                | 0.35 m                           |
| a4 - Tilt-up angle                           | 12 °                             |
| a5 - Tilt-down angle                         | 105 °                            |
| Standard tyres                               | Pneumatic                        |
| Standard forks                               | 1200 x 150 x 50                  |
| Weight                                       | 17930 kg                         |
| Stabilisers                                  |                                  |
| Туре                                         | Telescopic Duplex                |
| Controls                                     | Individual or Simultaneous       |
| Engine                                       |                                  |
| Brand                                        | Mercedes                         |
| Environmental standards                      | OM 934 E4-5                      |
| Power                                        | 156 hp / 115 kW                  |
| Max. torque                                  | 675 Nm at 1500 rpm               |
| Number of cylinders - Capacity               | 4 - 5130 cm³                     |
| Injection                                    | Direct                           |
| Cooling                                      | by Water                         |
| Transmission                                 |                                  |
| Туре                                         | Hydrostatic                      |
| Drawbar pull                                 | 8700 daN                         |
| Parking brake                                | Automatic negative parking brake |
| Service brake                                | Hydraulic                        |
| Hydraulics                                   |                                  |
| Type of pump                                 | Gear pump                        |
| Hydraulic flow rate                          | 115 l/min                        |
| Pressure                                     | 275 bar                          |
| Tank capacities                              |                                  |
| Hydraulic oil                                | 225                              |
| Fuel                                         | 305 I                            |
| AdBlue Diesel Exhaust Fluid (DEF)            | 57                               |
| Noise & vibration                            |                                  |
| Noise at driving position (LpA)              | 79.70 dB(A)                      |
| Noise to environment (LwA)                   | 108 dB(A)                        |
| Vibration on hands/arms                      | <2.50 m/s <sup>2</sup>           |

| Other data                                   | Metric |
|----------------------------------------------|--------|
| l12 - Overall length at stabilisers          | 5.22 m |
| b7 - Overall width with stabilisers extended | 5.55 m |
| b4 - Overall cab width                       | 0.99 m |
| l14 - Length of frame                        | 5.35 m |
| y - Wheelbase                                | 3.05 m |
| a9 - Levelling corrector                     | 8 °    |
| a4 - Tilt-up angle                           | 12 °   |
| a5 - Tilt-down angle                         | 105 °  |
| a7 - Counterweight offset (turret at 90°)    | 2.68 m |
| b10 - Front wheel gauge (middle of wheels)   | 2.05 m |
| Wa1 - Outer turning radius (with forks)      | 5.23 m |
| b15- Inside turning radius                   | 1.70 m |