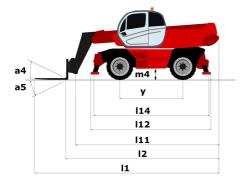

## Technical sheet **MRT 2150 PRIVILEGE PLUS**

**Rotating Telehandlers** 

| Capacities                                   | Metric                           |
|----------------------------------------------|----------------------------------|
| Max. capacity                                | 4999 kg                          |
| Max. lift height                             | 20.90 m                          |
| Max. reach                                   | 17.90 m                          |
| Dimensions                                   |                                  |
| l2 - Length to fork heel                     | 6.87 m                           |
| l1 - Overall length                          | 8.07 m                           |
| b1 - Overall machine width                   | 2.49 m                           |
| b7 - Overall width with stabilisers extended | 5.55 m                           |
| h17 - Overall height                         | 3.05 m                           |
| Wa3 Frame outer turning radius               | 5.23 m                           |
| m4 - Machine ground clearance                | 0.35 m                           |
| a4 - Tilt-up angle                           | 12 °                             |
| a5 - Tilt-down angle                         | 105 °                            |
| Standard tyres                               | Pneumatic                        |
| Standard forks                               | 1200 x 150 x 50                  |
| Weight                                       | 17930 kg                         |
| Stabilisers                                  |                                  |
| Туре                                         | Telescopic Duplex                |
| Controls                                     | Individual or Simultaneous       |
| Engine                                       |                                  |
| Brand                                        | Mercedes                         |
| Environmental standards                      | OM 934 E4-5                      |
| Power                                        | 156 hp / 115 kW                  |
| Max. torque                                  | 675 Nm at 1500 rpm               |
| Number of cylinders - Capacity               | 4 - 5130 cm³                     |
| Injection                                    | Direct                           |
| Cooling                                      | by Water                         |
| Transmission                                 |                                  |
| Туре                                         | Hydrostatic                      |
| Drawbar pull                                 | 8700 daN                         |
| Parking brake                                | Automatic negative parking brake |
| Service brake                                | Hydraulic                        |
| Hydraulics                                   |                                  |
| Type of pump                                 | Gear pump                        |
| Hydraulic flow rate                          | 115 l/min                        |
| Pressure                                     | 275 bar                          |
| Tank capacities                              |                                  |
| Hydraulic oil                                | 225                              |
| Fuel                                         | 305 I                            |
| AdBlue Diesel Exhaust Fluid (DEF)            | 57                               |
| Noise & vibration                            |                                  |
| Noise at driving position (LpA)              | 79.70 dB(A)                      |
| Noise to environment (LwA)                   | 108 dB(A)                        |
| Vibration on hands/arms                      | <2.50 m/s <sup>2</sup>           |

| Other data                                   | Metric |
|----------------------------------------------|--------|
| l12 - Overall length at stabilisers          | 5.22 m |
| b7 - Overall width with stabilisers extended | 5.55 m |
| b4 - Overall cab width                       | 0.99 m |
| l14 - Length of frame                        | 5.35 m |
| y - Wheelbase                                | 3.05 m |
| a9 - Levelling corrector                     | 8 °    |
| a4 - Tilt-up angle                           | 12 °   |
| a5 - Tilt-down angle                         | 105 °  |
| a7 - Counterweight offset (turret at 90°)    | 2.68 m |
| b10 - Front wheel gauge (middle of wheels)   | 2.05 m |
| Wa1 - Outer turning radius (with forks)      | 5.23 m |
| b15- Inside turning radius                   | 1.70 m |