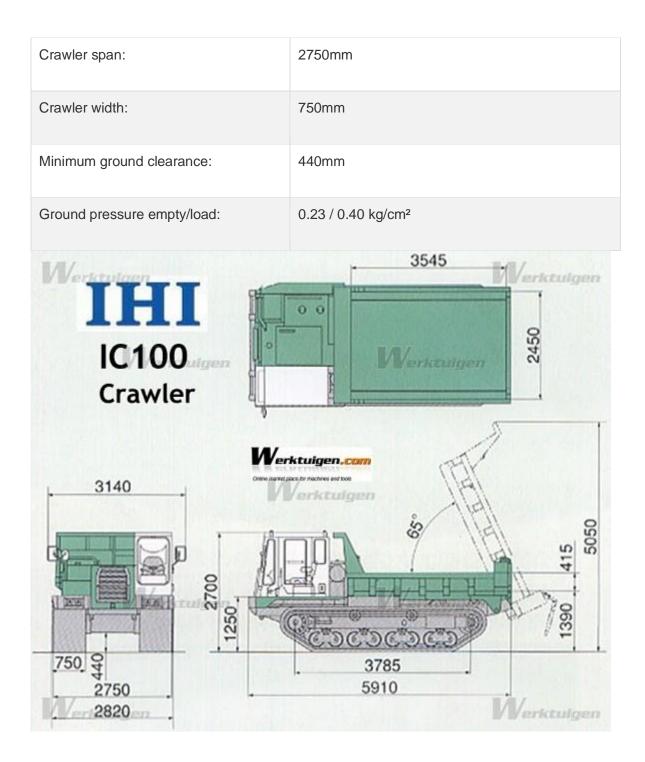

## *IHI - IC100*

| Technical specifications:  | IC100 Crawler                        |
|----------------------------|--------------------------------------|
| Production year model/type | _                                    |
| Payload:                   | 10.000Kg                             |
| Operating weight:          | 13.200Kg                             |
| Travel speed Low/high:     | 7.0/12.0Km/h                         |
| Gradebility:               | 58% (30°)                            |
| Side stability:            | 50°                                  |
| Engine:                    |                                      |
| Model:                     | Mitsubishi 6D24-TE1                  |
| Rated output:              | 190Kw (254.8Hp)                      |
| Cycles-displacement:       | 6-11945cc                            |
| Ignition method:           | Fuel injection turbo diesel          |
| Fuel tank:                 | 250 Ltr                              |
| Travel drive system:       | HST: Hydro Statische Transmissie     |
| Transmission system:       | 2 speed automatic + manual selection |
| Brake system:              | HST brake + parking brake            |

| HST set pressure:        | 350kgf/cm <sup>2</sup> |
|--------------------------|------------------------|
| Machine dimensions:      |                        |
| Total length:            | 5910mm                 |
| Total width:             | 2820mm                 |
| Total height:            | 2700mm                 |
| Vessel dimensions:       |                        |
| Length:                  | 3545mm                 |
| Width:                   | 2450mm                 |
| Height:                  | 415mm                  |
| Height from ground:      | 1390mm                 |
| Maximum dumping angle:   | 65°                    |
| Vessel capacity:         |                        |
| Heaped:                  | 5.9m³                  |
| Stuck:                   | 3.5m³                  |
| Dump clearance:          | 905mm                  |
| Crawler:                 |                        |
| Between tumbler centers: | 3785mm                 |