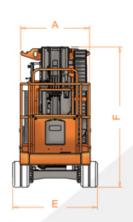

## **ADVANTAGES OF PIAF 1010**

- Efficiency thanks to the 2 x 110° rotation of the top.
- Designed for any indoor or outdoor job site.
- Smooth operating thanks to the hydraulic joystick.
- · Easy to operate.
- Zero turnning radius.
- Preserving fragile floors.
- · Designed and manufactured for heavy-duty use.

### **STANDARD FEATURES**

- Non-marking rubber tracks.
- · Progressive hydraulic joystick transmission.
- · Driving operated by a hydraulic joystick.
- 560 Ah 24 V centralized battery filling system.
- 85 A battery charger.
- 2 drive speeds.
- · Lifting facilities.
- Emergency hand-pump.
- Battery indicator with 80% discharge cut-off.
- Tilt indicator with buzzer.
- · Overload sensor.
- System preventing from tipping over.
- Hour meter.
- · Strong large size platform.