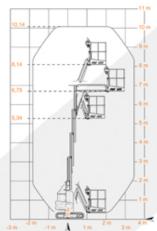

## **ADVANTAGES OF PIAF 1010**

- Efficiency thanks to the 2 x 110° rotation of the top.
- Designed for any indoor or outdoor job site.
- Smooth operating thanks to the hydraulic joystick.
- · Easy to operate.
- Zero turnning radius.
- Preserving fragile floors.
- · Designed and manufactured for heavy-duty use.