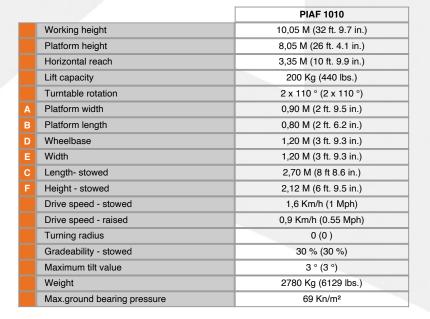

NDARD FEATURES**

- Non-marking rubber tracks.
- · Progressive hydraulic joystick transmission.
- · Driving operated by a hydraulic joystick.
- 560 Ah 24 V centralized battery filling system.
- 85 A battery charger.
- 2 drive speeds.
- · Lifting facilities.
- Emergency hand-pump.
- Battery indicator with 80% discharge cut-off.
- Tilt indicator with buzzer.
- · Overload sensor.
- System preventing from tipping over.
- Hour meter.
- · Strong large size platform.

### **OPTIONS**

- Air line to platform.
- 220V AC power to platform.
- Automatic power cut-off if tilt value >5°.
- · Flashing light.
- Motion alarm.
- Special paint colour(s).



Z.I.Guillaume Mon Amy Fauillet 47400 FRANCE +33 (0) 553 798 320 +33 (0) 553 880 107

http://www.atnplatforms.com

Copyright ATN 12/2015 FTATNPIAF1010en



C E This product complies with European regulations in force (EN 280). Due to our constant improvement policy, ATN reserves the right to make any modifications without any prior notice.



www.atnplatforms.com