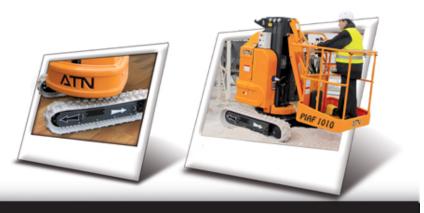

# PIAF 1010 Tracks

### **STANDARD FEATURES**

- Non-marking rubber tracks.
- · Progressive hydraulic joystick transmission.
- · Driving operated by a hydraulic joystick.
- 560 Ah 24 V centralized battery filling system.
- 85 A battery charger.
- 2 drive speeds.
- · Lifting facilities.
- Emergency hand-pump.
- Battery indicator with 80% discharge cut-off.
- Tilt indicator with buzzer.
- · Overload sensor.
- System preventing from tipping over.
- Hour meter.
- · Strong large size platform.