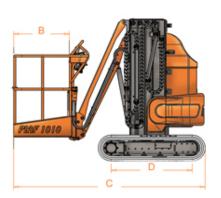

## **ADVANTAGES OF PIAF 1010**

- Efficiency thanks to the 2 x 110° rotation of the top.
- Designed for any indoor or outdoor job site.
- Smooth operating thanks to the hydraulic joystick.
- · Easy to operate.
- Zero turnning radius.
- Preserving fragile floors.
- · Designed and manufactured for heavy-duty use.

### **STANDARD FEATURES**

- Non-marking rubber tracks.
- · Progressive hydraulic joystick transmission.
- · Driving operated by a hydraulic joystick.
- 560 Ah 24 V centralized battery filling system.
- 85 A battery charger.
- 2 drive speeds.
- · Lifting facilities.
- Emergency hand-pump.
- Battery indicator with 80% discharge cut-off.
- Tilt indicator with buzzer.
- · Overload sensor.
- System preventing from tipping over.
- Hour meter.
- · Strong large size platform.