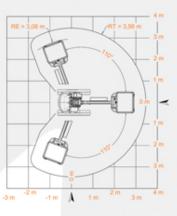

## **ADVANTAGES OF PIAF 1010**

- Efficiency thanks to the 2 x 110° rotation of the top.
- Designed for any indoor or outdoor job site.
- Smooth operating thanks to the hydraulic joystick.
- · Easy to operate.
- Zero turnning radius.
- Preserving fragile floors.
- · Designed and manufactured for heavy-duty use.