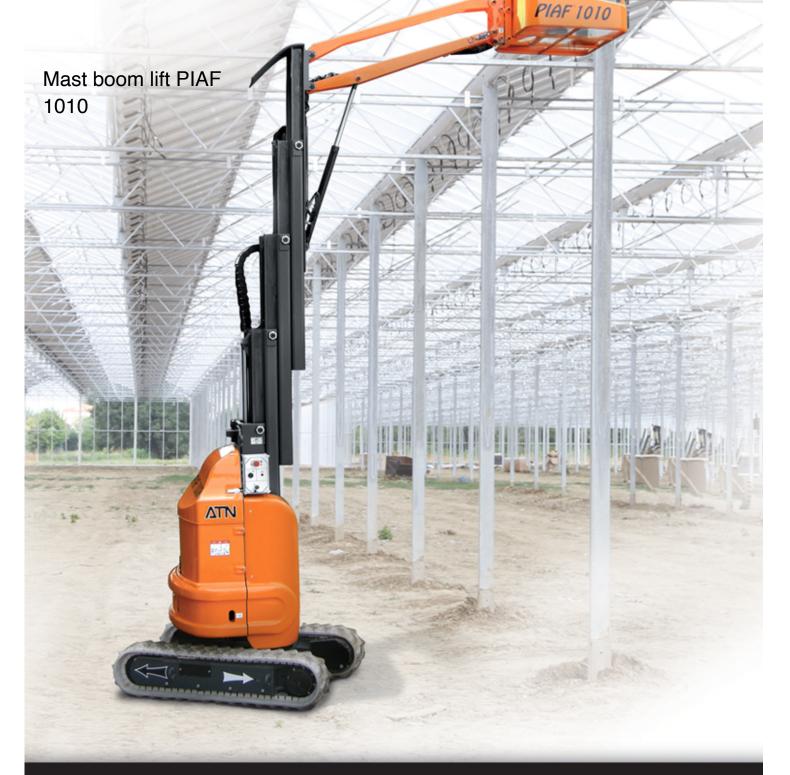

# **PIAF 1010**



www.atnplatforms.com









# PIAF 1010 Tracks

## **ADVANTAGES OF PIAF 1010**

- Efficiency thanks to the 2 x 110° rotation of the top.
- Designed for any indoor or outdoor job site.
- Smooth operating thanks to the hydraulic joystick.
- · Easy to operate.
- Zero turnning radius.
- Preserving fragile floors.
- · Designed and manufactured for heavy-duty use.

### **STANDARD FEATURES**

- Non-marking rubber tracks.
- · Progressive hydraulic joystick transmission.
- · Driving operated by a hydraulic joystick.
- 560 Ah 24 V centralized battery filling system.
- 85 A battery charger.
- 2 drive speeds.
- · Lifting facilities.
- Emergency hand-pump.
- Battery indicator with 80% discharge cut-off.
- Tilt indicator with buzzer.
- · Overload sensor.
- System preventing from tipping over.
- Hour