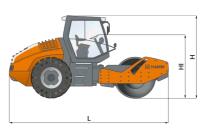

| <u> </u> | Machine dimensions        |    |      |
|----------|---------------------------|----|------|
|          | Total length (L)          | mm | 5850 |
|          | Width (B)                 | mm | 2284 |
|          | Total height (H)          | mm | 2960 |
|          | Drum width (X)            | mm | 2140 |
|          | Height loading, min. (Hl) | mm | 2308 |