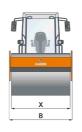

| <u> </u> | Machine dimensions        |    |      |
|----------|---------------------------|----|------|
|          | Total length (L)          | mm | 5850 |
|          | Width (B)                 | mm | 2284 |
|          | Total height (H)          | mm | 2960 |
|          | Drum width (X)            | mm | 2140 |
|          | Height loading, min. (Hl) | mm | 2308 |