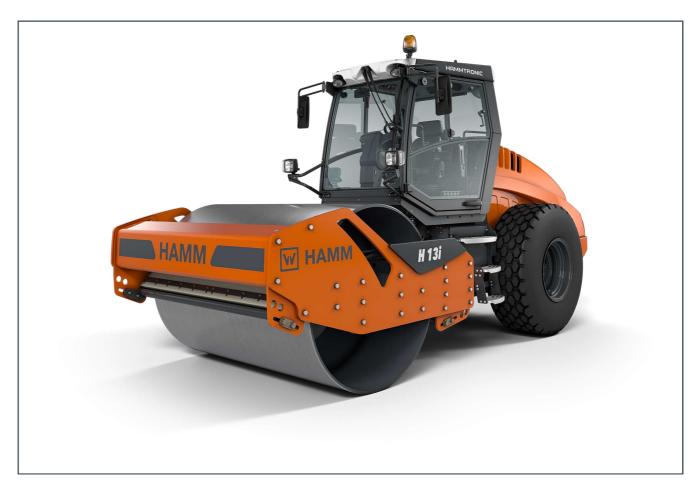

# H 13i

Compactor with smooth drum
Compactors Series H / Series H234

# **HIGHLIGHTS H**

- 3-point articulation for outstanding traction and off-road mobility
- > Operating concept Easy Drive
- > Electronic machine management Hammtronic
- > Excellent view of the machine and the construction site
- High compaction performance thanks to high line load and big amplitudes