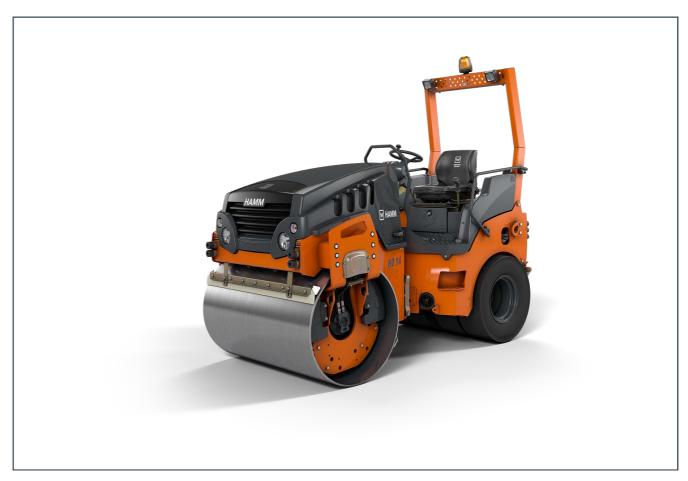

# **HD 14 VT**

Tandem roller with vibrating roller drum and set of tyres
Tandem rollers Series HD CompactLine / Series H201

## **HIGHLIGHTS HD CompactLine**

- Simple, intuitive and language-neutral operation
- > Easy transport, simple loading
- > Ergonomic driver platform
- Excellent view of the drum edges, the machine and the construction site surroundings
- > Compact dimensions