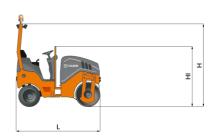

| <u>Z,</u> | Machine dimensions        |    |      |
|-----------|---------------------------|----|------|
|           | Total length (L)          | mm | 2896 |
|           | Width (B)                 | mm | 1506 |
|           | Total height (H)          | mm | 2590 |
|           | Drum width (X)            | mm | 1380 |
|           | Height loading, min. (Hl) | mm | 1820 |