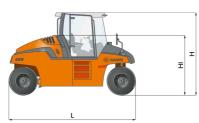

|  | Machine dimensions        |    |           |
|--|---------------------------|----|-----------|
|  | Total length (L)          | mm | 4670      |
|  | Width (B)                 | mm | 2144      |
|  | Total height (H)          | mm | 3035      |
|  | Width over tyres (Y)      | mm | 1830/1830 |
|  | Height loading, min. (Hl) | mm | 2189      |