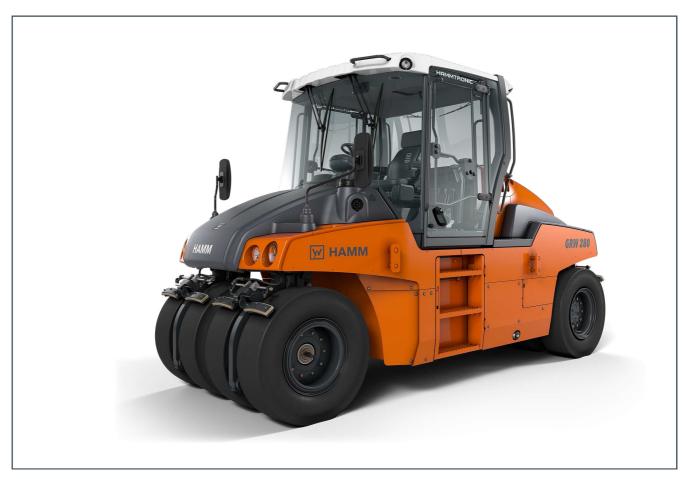

# **GRW 280-24**

Pneumatic tyre roller

Pneumatic tyre rollers Series GRW 180/280 / Series H229

## **HIGHLIGHTS GRW 180/280**

- Simple, intuitive and language-neutral operation
- Excellent view of the tyres, the machine and the construction site
- High compaction and surface quality thanks to even weight distribution and tyre overlap of the front and rear wheel pairs
- Intelligent ballasting concept for flexible matching of the machine weight to the application
- Seat operating unit can be moved and rotated