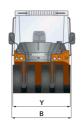

|  | Machine dimensions        |    |           |
|--|---------------------------|----|-----------|
|  | Total length (L)          | mm | 4670      |
|  | Width (B)                 | mm | 2144      |
|  | Total height (H)          | mm | 3035      |
|  | Width over tyres (Y)      | mm | 1830/1830 |
|  | Height loading, min. (Hl) | mm | 2189      |